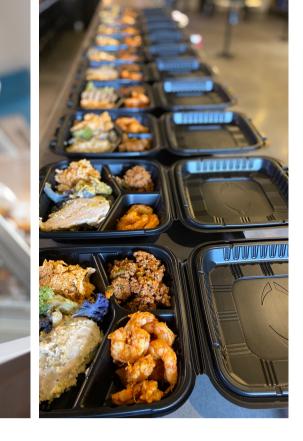

## FOOD'S HERE PROGRAM

FAMILIES

LOCALLY

SUSTAINED

SUPPLEMENTAL

WAGES PROVIDED

MEALS RESCUED &

REDISTRIBUTED

#### SUMMARY OF PROGRAM

Our vision was simple: Rescue food waste created by subscription meal overages, redistribute to communities in need and employ local restaurant crews to aid in distribution.

And the need had never been greater: while the official poverty rate of the ENTIRE USA in 2019 was 10.9%, that rate in Chicago on the southwest side was 20%.

We partnered with another nonprofit, Project 22:NINE, to bring free food into the communities, and have it portioned out by local restaurant crews, effectively supplementing their wages with a few extra hours each week. This program received quite a bit of press as well, from Block Club to FOX32.