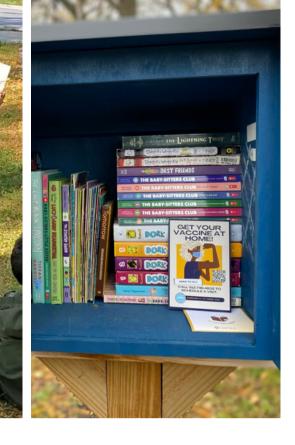

#### SUMMARY OF PROGRAM

It's a simple concept: put up a box, let people give and take books. But these boxes are so much more to the SW side, especially in a pandemic year.

SWC, through its partnership with N2N Literacy Project, has installed two more boxes across the region, bringing the total within our network to 15 - 13 of which are installed in public parks.

We use these libraries to provide outreach to our communities - bringing them masks and vaccination info - as well as to engage youth via scavenger hunts, surprise gift drops and other fun things to keep everyone excited about having one of these in their neighborhoods.