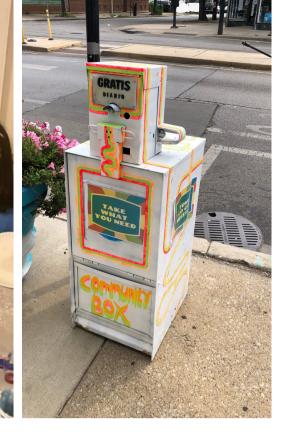

We believe that no one should go hungry, and that is why we have taken steps throughout the course of this pandemic and beyond to ensure our communities are fed.

We quickly realized that the weekly food drive was not enough to sustain folks, especially those with dietary restrictions such as lactose intolerance, high blood pressure, diabetes or allergies. So we began working closely with organizations such as Project 22:NINE and Chicagoland Food Sovereignty Coalition to begin rescuing highquality food - almond milk, coconut oil, gluten-free snacks, fresh produce - and re-distribute them in high-need areas.

Once we found a few abandoned newspaper boxes, our plan bloomed into a beautiful reality: we could set up "pop-up pantries" in areas where the need was greatest, without disrupting those communities, or inadvertently blocking access with application paperwork and referrals, which we know can often deter folks from seeking assistance.